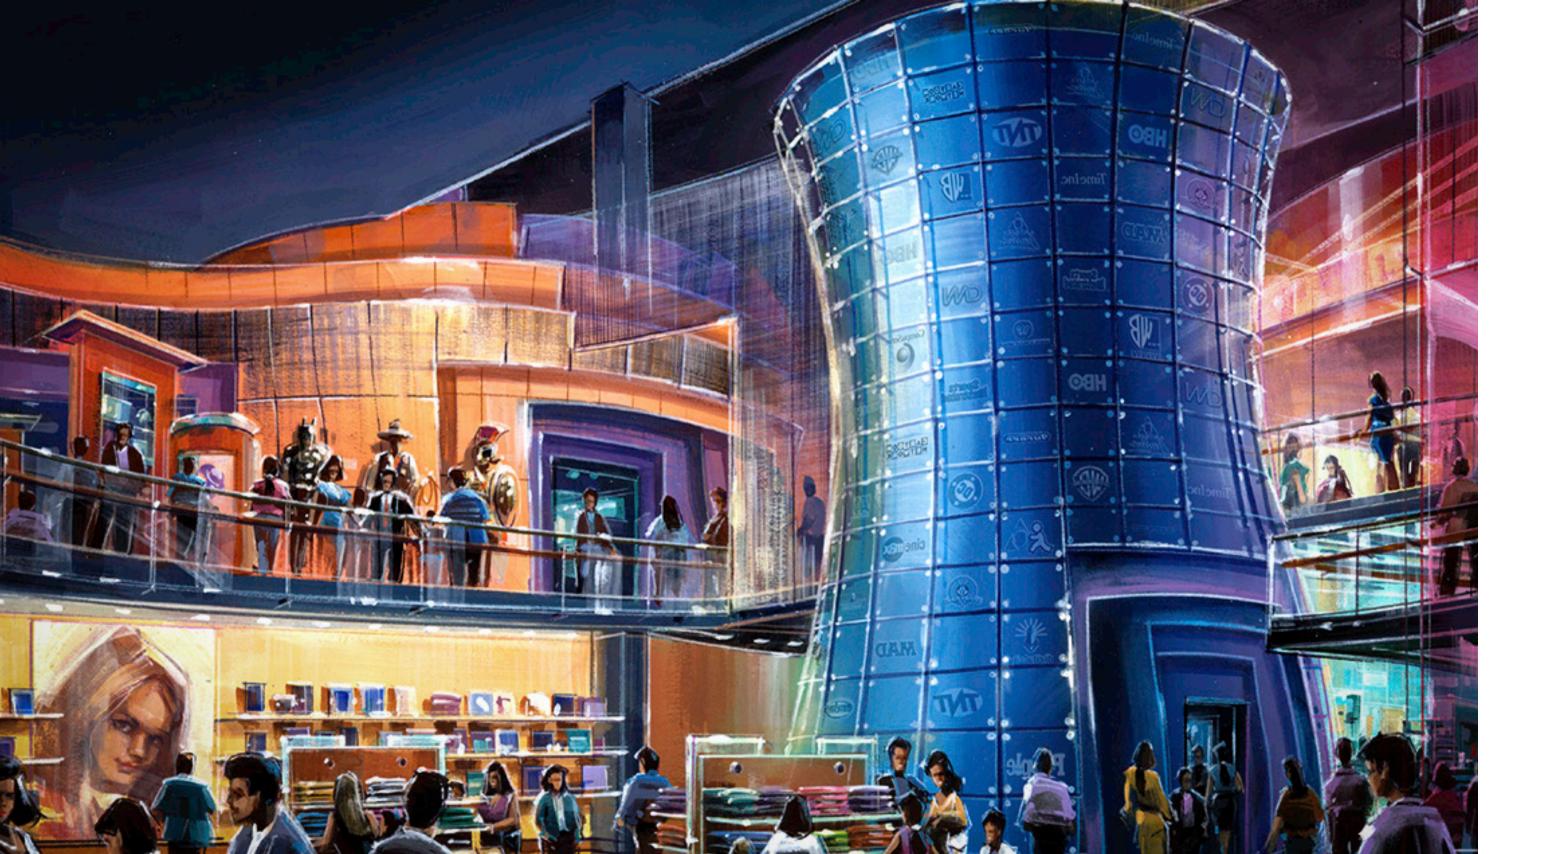

## BTA.0 TimeWarner

## **Time Warner Experience**

20,000 sf, New York City, 2001